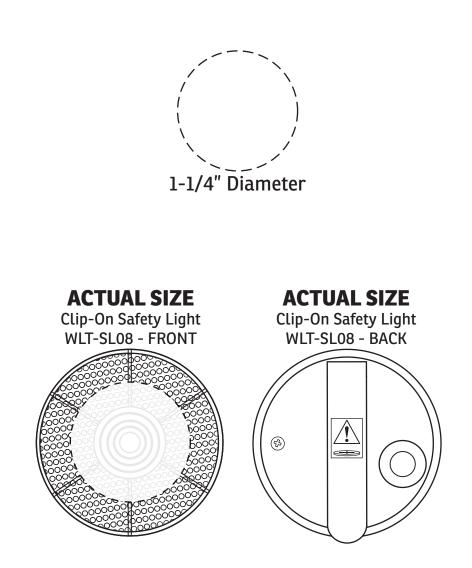

| Item #                                                                                                                                                                                                                                              | Description          |
|-----------------------------------------------------------------------------------------------------------------------------------------------------------------------------------------------------------------------------------------------------|----------------------|
| WLT-SL08                                                                                                                                                                                                                                            | Clip-On Safety Light |
| Your artwork will be sized to max imprint area unless otherwise requested. Due to the orientation of some logos, your artwork may be sized smaller than the imprint area listed here or in the catalog to achieve a uniform, non-distorted imprint. |                      |