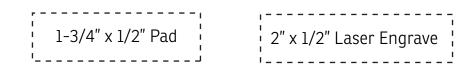

| Item #                                                                                                                                                                                                                                              | Description                            |
|-----------------------------------------------------------------------------------------------------------------------------------------------------------------------------------------------------------------------------------------------------|----------------------------------------|
| WLT-RL22                                                                                                                                                                                                                                            | Reliant Aluminum Waterproof Flashlight |
| Your artwork will be sized to max imprint area unless otherwise requested. Due to the orientation of some logos, your artwork may be sized smaller than the imprint area listed here or in the catalog to achieve a uniform, non-distorted imprint. |                                        |