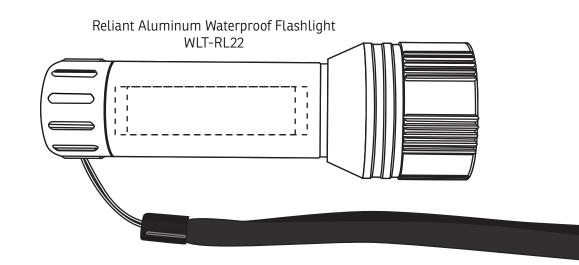

| Item #                                                                                                                                                                                                                                              | Description                            |
|-----------------------------------------------------------------------------------------------------------------------------------------------------------------------------------------------------------------------------------------------------|----------------------------------------|
| WLT-RL22                                                                                                                                                                                                                                            | Reliant Aluminum Waterproof Flashlight |
| Your artwork will be sized to max imprint area unless otherwise requested. Due to the orientation of some logos, your artwork may be sized smaller than the imprint area listed here or in the catalog to achieve a uniform, non-distorted imprint. |                                        |