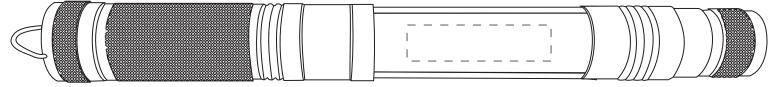

### PAD PRINT ON METAL:

\_ 1-1/8" x 1/4" \_ \_ |

#### PAD PRINT ON PLASTIC:

\_ \_ \_ \_ 2"x 1/2" \_ \_ \_ \_ \_ |

# PAD PRINT

Premium Telescoping LED Work Light WLT-PT17 - FRONT - 75% Viewing



### Premium Telescoping LED Work Light WLT-PT17 - BACK - 75% Viewing



#### LASER ENGRAVE ON METAL:

\_\_\_\_1-3/8" x 3/8" | | \_\_\_\_\_\_

## LASER

Premium Telescoping LED Work Light WLT-PT17 - FRONT - 75% Viewing



| Item # | Description |
|--------|-------------|
| CODE # | ITEM NAME   |

Your artwork will be sized to max imprint area unless otherwise requested. Due to the orientation of some logos, your artwork may be sized smaller than the imprint area listed here or in the catalog to achieve a uniform, non-distorted imprint.