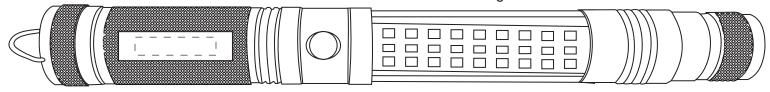

# PAD PRINT

Premium Telescoping LED Work Light WLT-PT17 - FRONT - 75% Viewing

### PAD PRINT ON METAL:

\_ 1-1/8" x 1/4" \_ \_ |