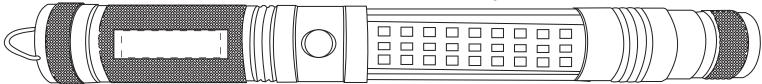

## LASER

Premium Telescoping LED Work Light WLT-PT17 - FRONT - 75% Viewing

| Item # | Description |
|--------|-------------|
| CODE # | ITEM NAME   |

Your artwork will be sized to max imprint area unless otherwise requested. Due to the orientation of some logos, your artwork may be sized smaller than the imprint area listed here or in the catalog to achieve a uniform, non-distorted imprint.

#### LASER ENGRAVE ON METAL:

\_\_\_\_1-3/8" x 3/8" | | \_\_\_\_\_\_