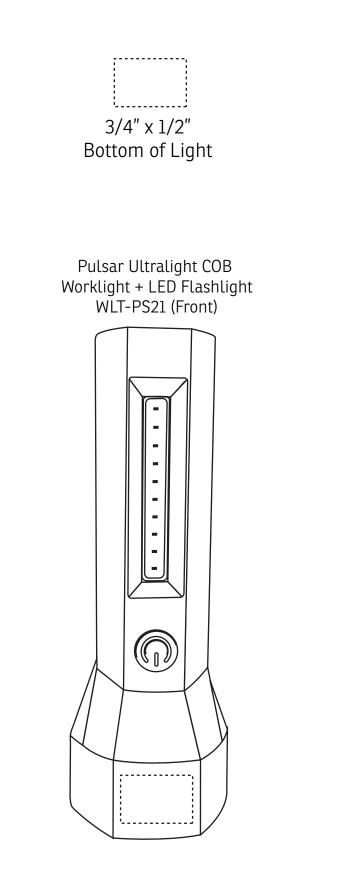

| Item #                                                                                                                                                                                                                                              | Description                                      |
|-----------------------------------------------------------------------------------------------------------------------------------------------------------------------------------------------------------------------------------------------------|--------------------------------------------------|
| WLT-PS21                                                                                                                                                                                                                                            | Pulsar Ultralight COB Worklight + LED Flashlight |
| Your artwork will be sized to max imprint area unless otherwise requested. Due to the orientation of some logos, your artwork may be sized smaller than the imprint area listed here or in the catalog to achieve a uniform, non-distorted imprint. |                                                  |