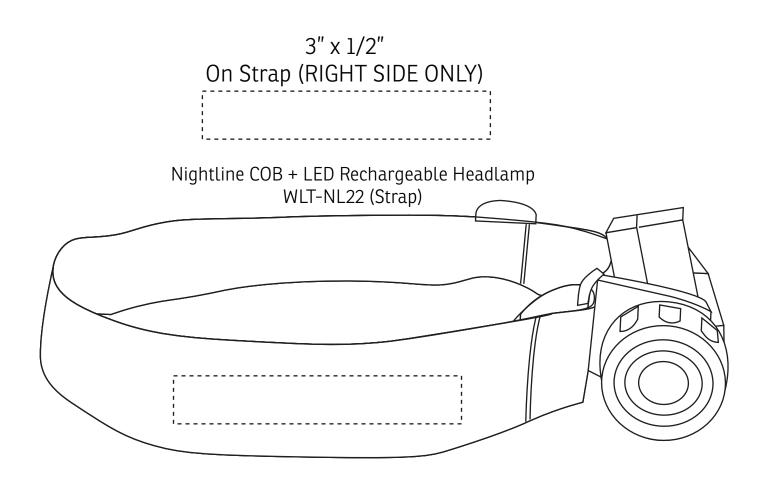

| Item #                                                                                                                                                                                                                                              | Description                               |
|-----------------------------------------------------------------------------------------------------------------------------------------------------------------------------------------------------------------------------------------------------|-------------------------------------------|
| WLT-NL22                                                                                                                                                                                                                                            | Nightline COB + LED Rechargeable Headlamp |
| Your artwork will be sized to max imprint area unless otherwise requested. Due to the orientation of some logos, your artwork may be sized smaller than the imprint area listed here or in the catalog to achieve a uniform, non-distorted imprint. |                                           |