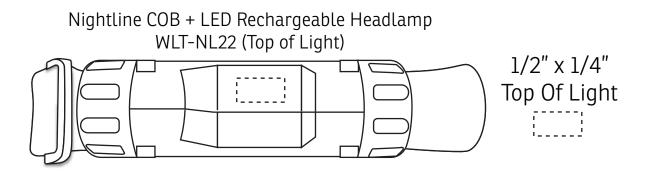

| Item #                                                                                                                                                                                                                                              | Description                               |
|-----------------------------------------------------------------------------------------------------------------------------------------------------------------------------------------------------------------------------------------------------|-------------------------------------------|
| WLT-NL22                                                                                                                                                                                                                                            | Nightline COB + LED Rechargeable Headlamp |
| Your artwork will be sized to max imprint area unless otherwise requested. Due to the orientation of some logos, your artwork may be sized smaller than the imprint area listed here or in the catalog to achieve a uniform, non-distorted imprint. |                                           |