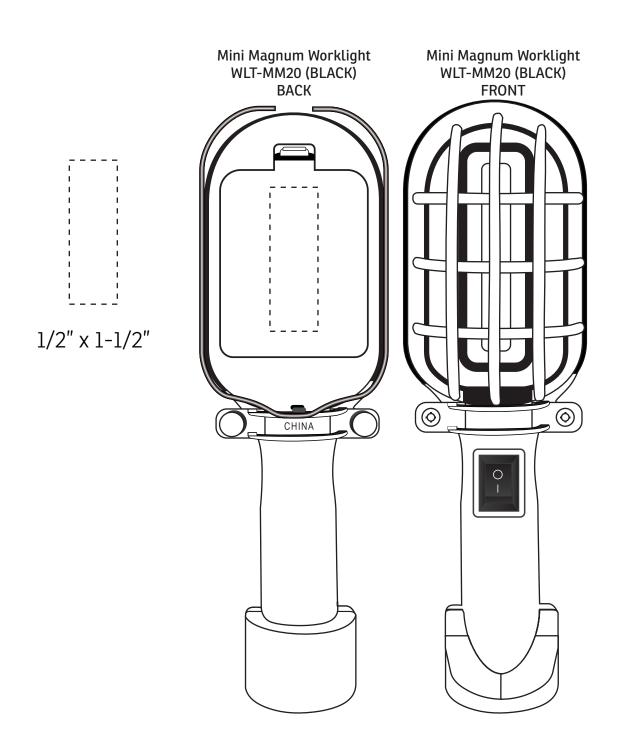

| Item #                                                                                                                                                                                                                                              | Description           |
|-----------------------------------------------------------------------------------------------------------------------------------------------------------------------------------------------------------------------------------------------------|-----------------------|
| WLT-MM20                                                                                                                                                                                                                                            | Mini Magnum Worklight |
| Your artwork will be sized to max imprint area unless otherwise requested. Due to the orientation of some logos, your artwork may be sized smaller than the imprint area listed here or in the catalog to achieve a uniform, non-distorted imprint. |                       |