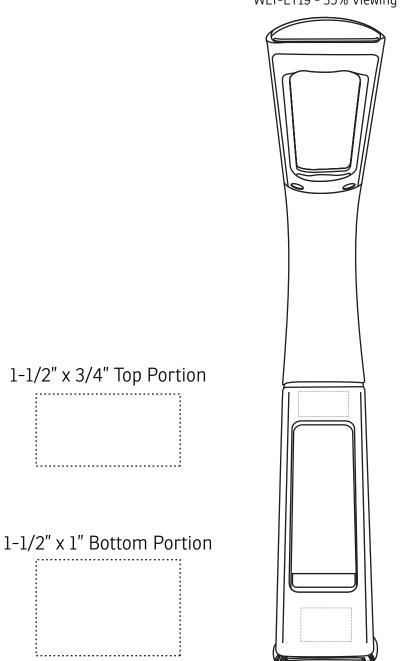

Executive Desk Lamp with Multi-Function Display WLT-ET19 - 35% Viewing

| Item #                                                                                                                                                                                                                                              | Description                                     |
|-----------------------------------------------------------------------------------------------------------------------------------------------------------------------------------------------------------------------------------------------------|-------------------------------------------------|
| WLT-ET19                                                                                                                                                                                                                                            | Executive Desk Lamp with Multi-Function Display |
| Your artwork will be sized to max imprint area unless otherwise requested. Due to the orientation of some logos, your artwork may be sized smaller than the imprint area listed here or in the catalog to achieve a uniform, non-distorted imprint. |                                                 |