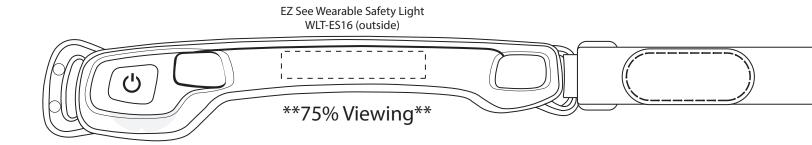

## Item Size: 16-1/2" x 1-3/8" Imprint Area: 2" x 3/8"

| Item #                                                                                                                                                                                                                                              | Description                  |
|-----------------------------------------------------------------------------------------------------------------------------------------------------------------------------------------------------------------------------------------------------|------------------------------|
| WLT-ES16                                                                                                                                                                                                                                            | EZ SEE WEARABLE SAFETY LIGHT |
| Your artwork will be sized to max imprint area unless otherwise requested. Due to the orientation of some logos, your artwork may be sized smaller than the imprint area listed here or in the catalog to achieve a uniform, non-distorted imprint. |                              |