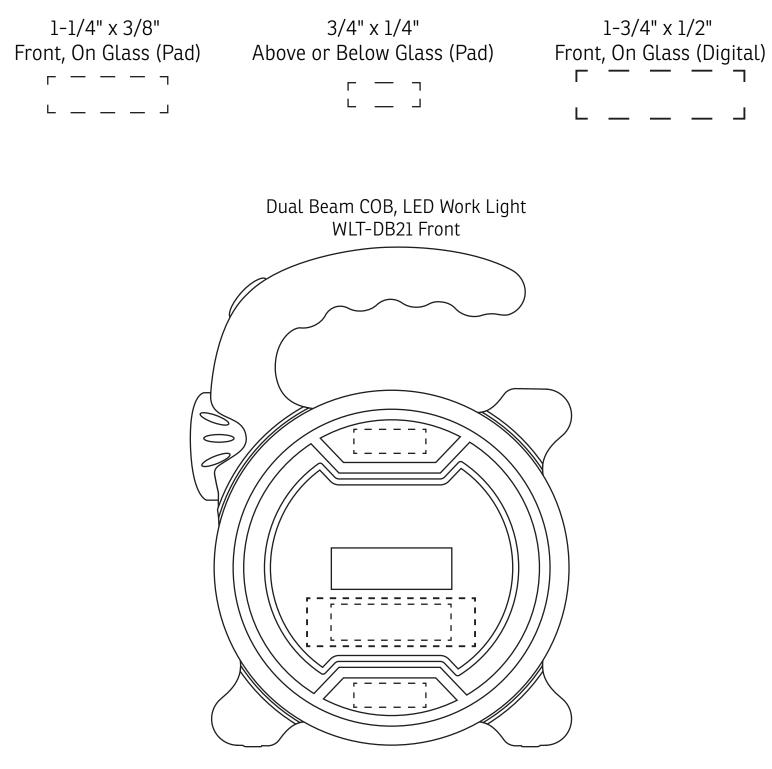

| Item #                                                                                                                                                                                                                                              | Description                   |
|-----------------------------------------------------------------------------------------------------------------------------------------------------------------------------------------------------------------------------------------------------|-------------------------------|
| WLT-DB21                                                                                                                                                                                                                                            | Dual Beam COB, LED Work Light |
| Your artwork will be sized to max imprint area unless otherwise requested. Due to the orientation of some logos, your artwork may be sized smaller than the imprint area listed here or in the catalog to achieve a uniform, non-distorted imprint. |                               |