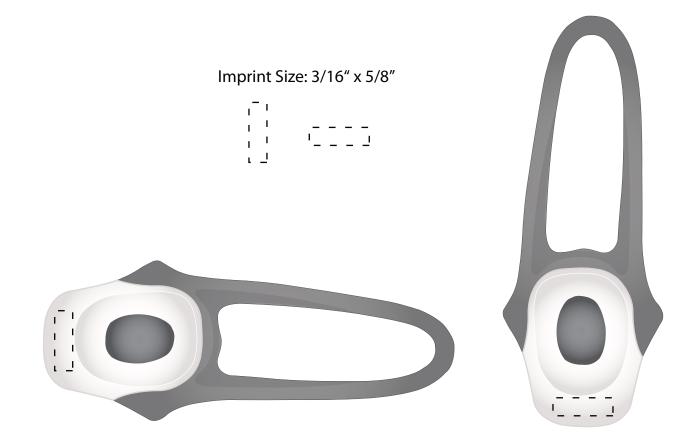

| Item #                                                                                                                                                                                                                                              | Description           |
|-----------------------------------------------------------------------------------------------------------------------------------------------------------------------------------------------------------------------------------------------------|-----------------------|
| WLT-BL12                                                                                                                                                                                                                                            | WRAP-IT BICYCLE LIGHT |
| Your artwork will be sized to max imprint area unless otherwise requested. Due to the orientation of some logos, your artwork may be sized smaller than the imprint area listed here or in the catalog to achieve a uniform, non-distorted imprint. |                       |