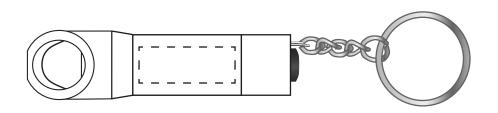

| Item #                                                                                                                                                                                                                                              | Description                   |
|-----------------------------------------------------------------------------------------------------------------------------------------------------------------------------------------------------------------------------------------------------|-------------------------------|
| WLT-AL12                                                                                                                                                                                                                                            | ALUMINUM LED OPENER KEY CHAIN |
| Your artwork will be sized to max imprint area unless otherwise requested. Due to the orientation of some logos, your artwork may be sized smaller than the imprint area listed here or in the catalog to achieve a uniform, non-distorted imprint. |                               |