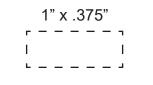

| Item #                                                                                                                                                                                                                                              | Description                   |
|-----------------------------------------------------------------------------------------------------------------------------------------------------------------------------------------------------------------------------------------------------|-------------------------------|
| WLT-AL12                                                                                                                                                                                                                                            | ALUMINUM LED OPENER KEY CHAIN |
| Your artwork will be sized to max imprint area unless otherwise requested. Due to the orientation of some logos, your artwork may be sized smaller than the imprint area listed here or in the catalog to achieve a uniform, non-distorted imprint. |                               |