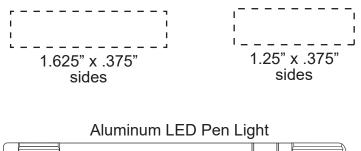

| Item #                                                                                                                                                                                                                                              | Description            |
|-----------------------------------------------------------------------------------------------------------------------------------------------------------------------------------------------------------------------------------------------------|------------------------|
| WLT-AL11                                                                                                                                                                                                                                            |