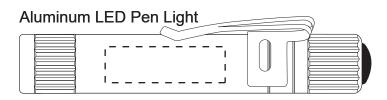

| Item #                                                                                                                                                                                                                                              | Description            |
|-----------------------------------------------------------------------------------------------------------------------------------------------------------------------------------------------------------------------------------------------------|------------------------|
| WLT-AL11                                                                                                                                                                                                                                            | ALUMINUM LED PEN LIGHT |
| Your artwork will be sized to max imprint area unless otherwise requested. Due to the orientation of some logos, your artwork may be sized smaller than the imprint area listed here or in the catalog to achieve a uniform, non-distorted imprint. |                        |