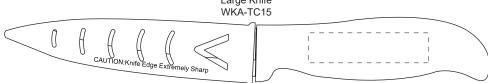

### **ACTUAL SIZE**

LARGE KNIFE: 2-1/2" x 5/8"

## **REDUCED TO 50% FOR VIEWING**

Top Choice Ceramic Knife & Peeler Set Large Knife

| Item #   | Description                           |
|----------|---------------------------------------|
| WKA-TC15 | TOP CHOICE CERAMIC KNIFE & PEELER SET |