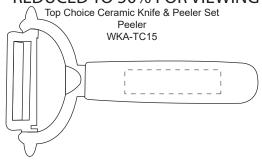

| ۸ | CT | П | Λ                | I C | 17 | E |
|---|----|---|------------------|-----|----|---|
| A |    | U | $\boldsymbol{H}$ | , n | 1/ | г |

PEELER: 2" x 1/2"

## **REDUCED TO 50% FOR VIEWING**

### **REDUCED TO 50% FOR VIEWING**

Top Choice Ceramic Knife & Peeler Set Small Knife