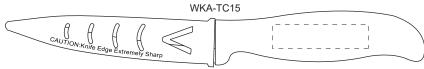

# **ACTUAL SIZE**

SMALL KNIFE: 2" x 5/8"

### **REDUCED TO 50% FOR VIEWING**

Top Choice Ceramic Knife & Peeler Set Small Knife