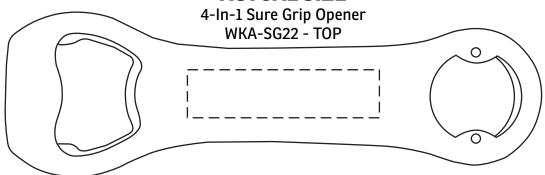

## **ACTUAL SIZE**

| Item #                                                                                                                                                                                                                                              | Description             |
|-----------------------------------------------------------------------------------------------------------------------------------------------------------------------------------------------------------------------------------------------------|-------------------------|
| WKA-SG22                                                                                                                                                                                                                                            | 4-In-1 Sure Grip Opener |
| Your artwork will be sized to max imprint area unless otherwise requested. Due to the orientation of some logos, your artwork may be sized smaller than the imprint area listed here or in the catalog to achieve a uniform, non-distorted imprint. |                         |