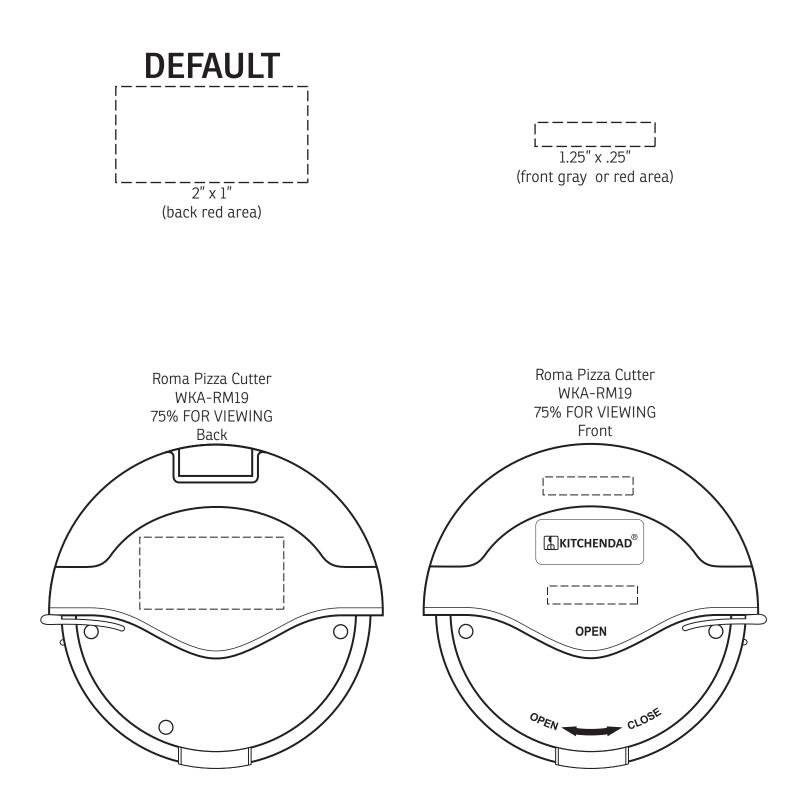

| Item #                                                                                                                                                                                                                                              | Description       |
|-----------------------------------------------------------------------------------------------------------------------------------------------------------------------------------------------------------------------------------------------------|-------------------|
| WKA-RM19                                                                                                                                                                                                                                            | ROMA PIZZA CUTTER |
| Your artwork will be sized to max imprint area unless otherwise requested. Due to the orientation of some logos, your artwork may be sized smaller than the imprint area listed here or in the catalog to achieve a uniform, non-distorted imprint. |                   |