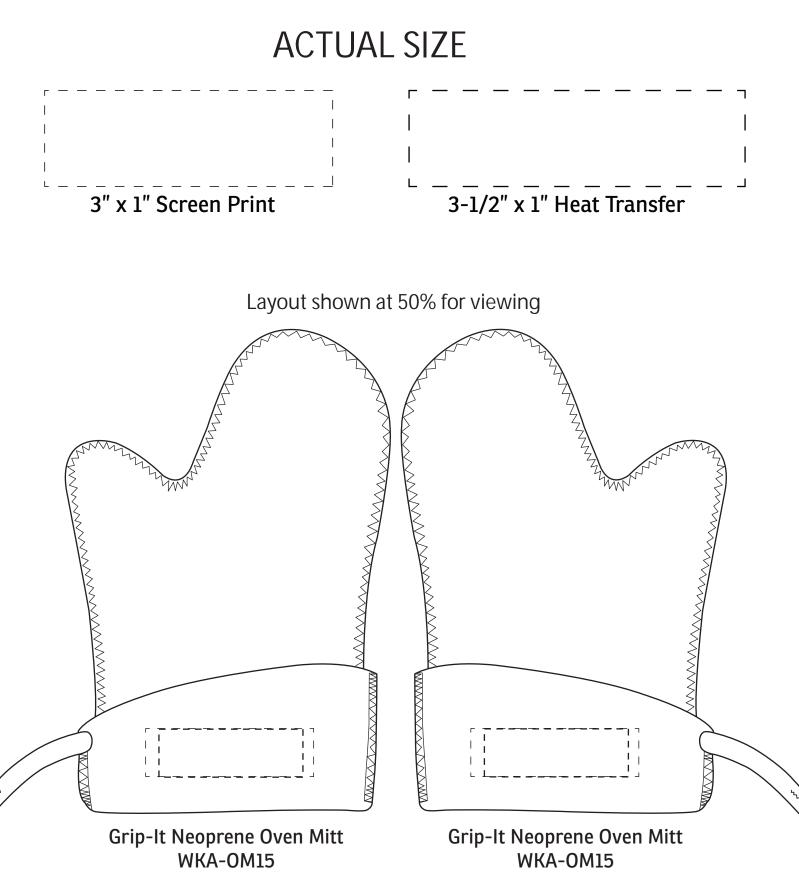

| Item #                                                                                                                                                                                                                                              | Description                |
|-----------------------------------------------------------------------------------------------------------------------------------------------------------------------------------------------------------------------------------------------------|----------------------------|
| WKA-OM15                                                                                                                                                                                                                                            | GRIP-IT NEOPRENE OVEN MITT |
| Your artwork will be sized to max imprint area unless otherwise requested. Due to the orientation of some logos, your artwork may be sized smaller than the imprint area listed here or in the catalog to achieve a uniform, non-distorted imprint. |                            |