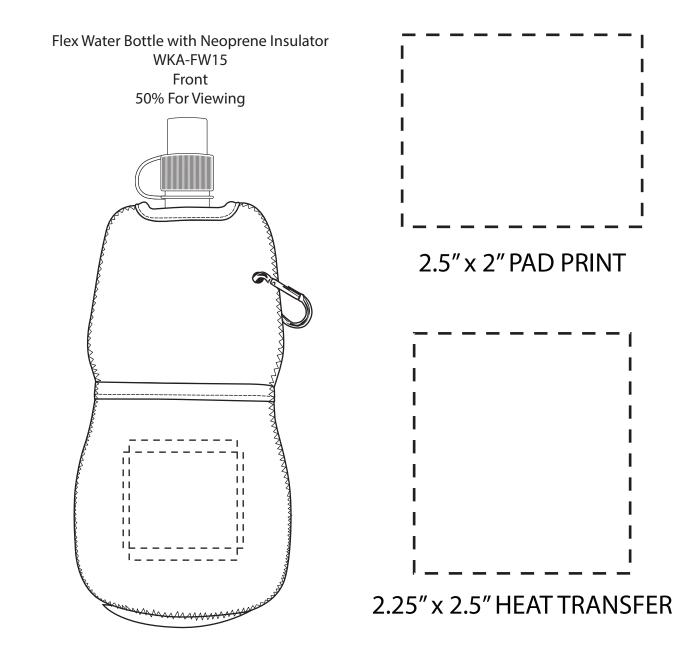

| Item #                                                                                                                                                                                                                                              | Description                               |
|-----------------------------------------------------------------------------------------------------------------------------------------------------------------------------------------------------------------------------------------------------|-------------------------------------------|
| WKA-FW15                                                                                                                                                                                                                                            | FLEX WATER BOTTLE WITH NEOPRENE INSULATOR |
| Your artwork will be sized to max imprint area unless otherwise requested. Due to the orientation of some logos, your artwork may be sized smaller than the imprint area listed here or in the catalog to achieve a uniform, non-distorted imprint. |                                           |