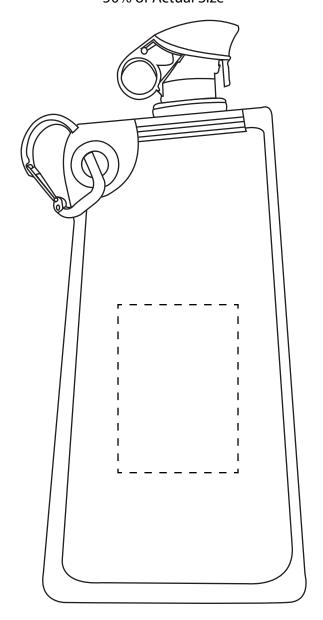

Flip Top Folding Water Bottle WKA-FT15 50% of Actual Size

|   |   | A  | CTU | JAL   | . SIZ | ΖE  |   |   |
|---|---|----|-----|-------|-------|-----|---|---|
| Γ | _ |    | _   | _     | _     |     | _ | ٦ |
|   |   |    |     |       |       |     |   | - |
|   |   |    |     |       |       |     |   |   |
|   |   |    |     |       |       |     |   |   |
|   |   |    |     |       |       |     |   |   |
|   |   | Ir | npr | int   | Siz   | e:  |   |   |
|   |   | 2- | 1/2 | " x 3 | 3-1,  | /2" |   | I |
|   |   |    |     |       |       |     |   |   |
|   |   |    |     |       |       |     |   |   |
|   |   |    |     |       |       |     |   |   |
|   |   |    |     |       |       |     |   |   |
| L | _ | _  | _   | _     | _     | _   | _ | ٦ |
|   |   |    |     |       |       |     |   |   |
|   |   |    |     |       |       |     |   |   |

| Item #   | Description                   |
|----------|-------------------------------|
| WKA-FT15 | FLIP TOP FOLDING WATER BOTTLE |

Your artwork will be sized to max imprint area unless otherwise requested. Due to the orientation of some logos, your artwork may be sized smaller than the imprint area listed here or in the catalog to achieve a uniform, non-distorted imprint.