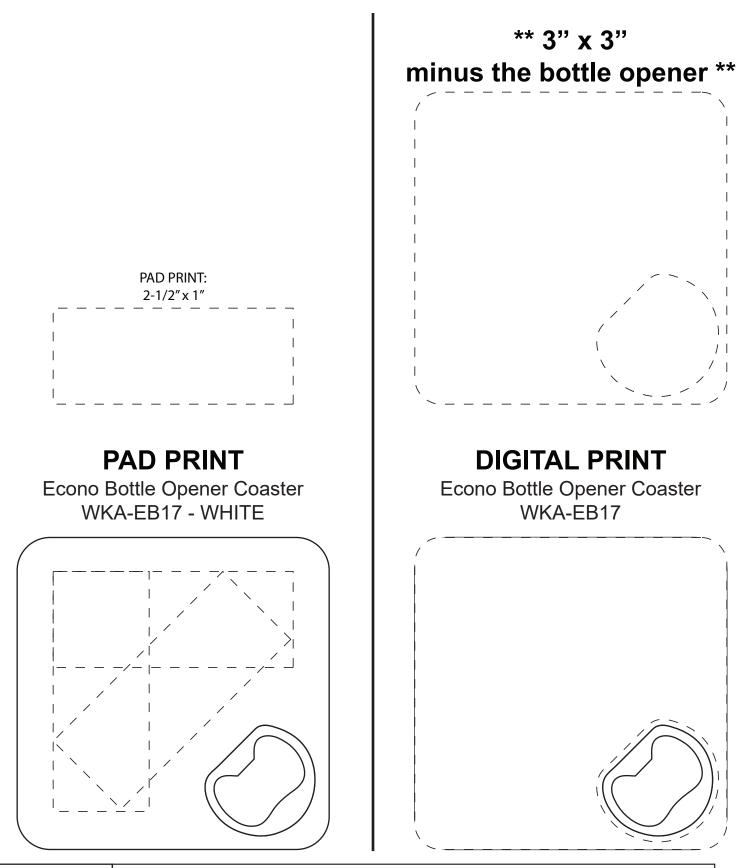

| Item #                                                                                                                                                                                                                                              | Description                 |
|-----------------------------------------------------------------------------------------------------------------------------------------------------------------------------------------------------------------------------------------------------|-----------------------------|
| WKA-ED17                                                                                                                                                                                                                                            | ECONO BOTTLE OPENER COASTER |
| Your artwork will be sized to max imprint area unless otherwise requested. Due to the orientation of some logos, your artwork may be sized smaller than the imprint area listed here or in the catalog to achieve a uniform, non-distorted imprint. |                             |