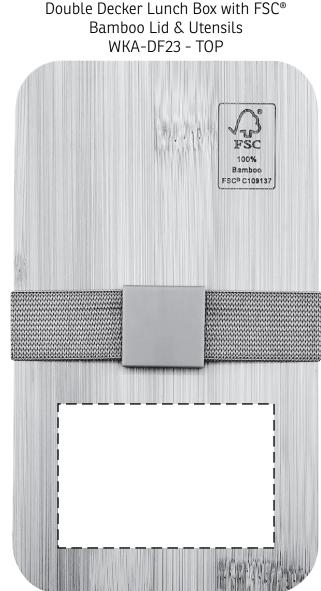

DISCLAIMER: Due to the different textures & patterns in the bamboo items, the laser engraving coloring may vary from light to dark on each printed piece.

| Item #                                                                                                                                                                                                                                              | Description                                             |
|-----------------------------------------------------------------------------------------------------------------------------------------------------------------------------------------------------------------------------------------------------|---------------------------------------------------------|
| WKA-DF23                                                                                                                                                                                                                                            | Double Decker Lunch Box with FSC® Bamboo Lid & Utensils |
| Your artwork will be sized to max imprint area unless otherwise requested. Due to the orientation of some logos, your artwork may be sized smaller than the imprint area listed here or in the catalog to achieve a uniform, non-distorted imprint. |                                                         |

**75% FOR VIEWING** 

Double Decker Lunch Box with FSC®