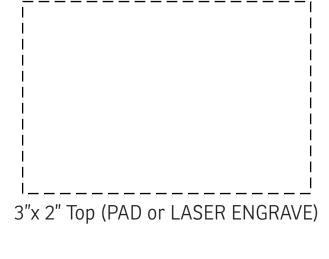

DISCLAIMER: Due to the different textures & patterns in the bamboo items, the laser engraving coloring may vary from light to dark on each printed piece.

| Item #                                                                                                                                                                                                                                              | Description                                             |
|-----------------------------------------------------------------------------------------------------------------------------------------------------------------------------------------------------------------------------------------------------|---------------------------------------------------------|
| WKA-DF23                                                                                                                                                                                                                                            | Double Decker Lunch Box with FSC® Bamboo Lid & Utensils |
| Your artwork will be sized to max imprint area unless otherwise requested. Due to the orientation of some logos, your artwork may be sized smaller than the imprint area listed here or in the catalog to achieve a uniform, non-distorted imprint. |                                                         |