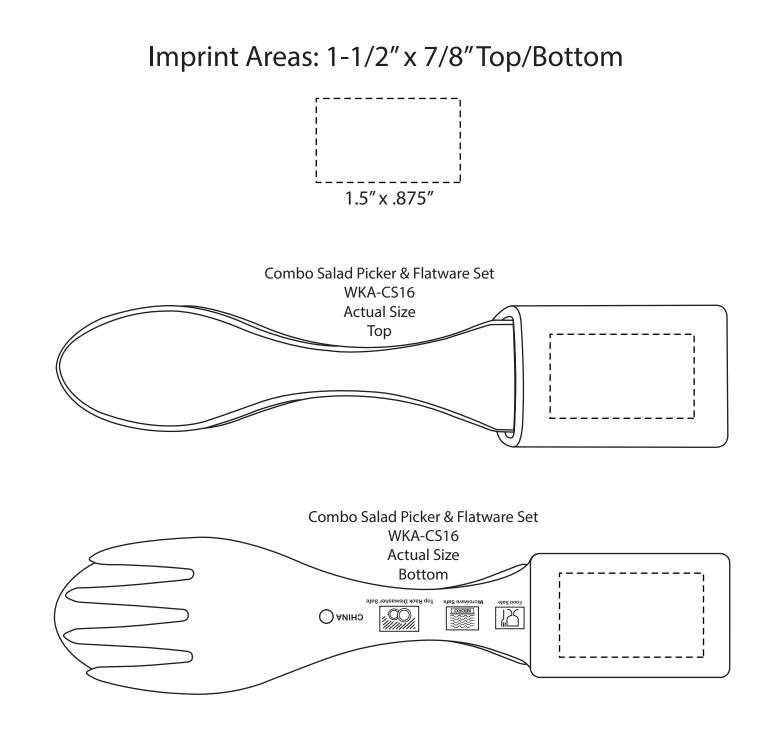

| Item #                                                                                                                                                                                                                                              | Description                       |
|-----------------------------------------------------------------------------------------------------------------------------------------------------------------------------------------------------------------------------------------------------|-----------------------------------|
| WKA-CS16                                                                                                                                                                                                                                            | COMBO SALAD PICKER & FLATWARE SET |
| Your artwork will be sized to max imprint area unless otherwise requested. Due to the orientation of some logos, your artwork may be sized smaller than the imprint area listed here or in the catalog to achieve a uniform, non-distorted imprint. |                                   |