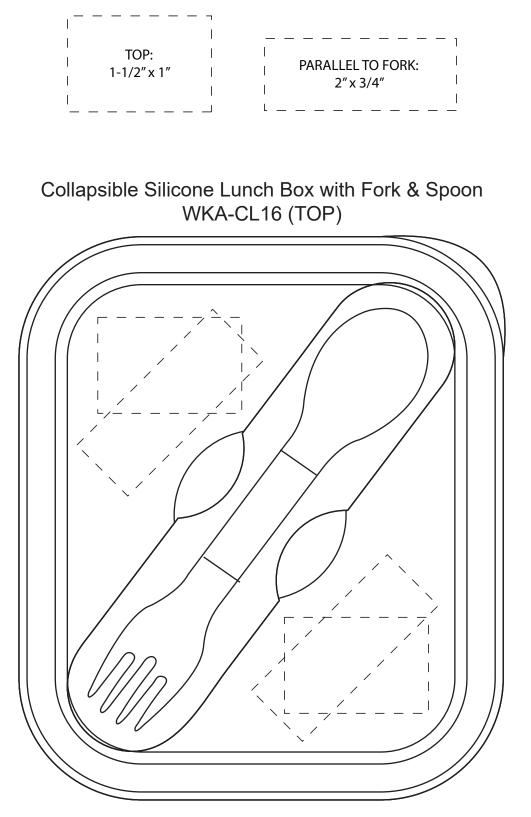

| Item #                                                                                                                                                                                                                                              | Description                                      |
|-----------------------------------------------------------------------------------------------------------------------------------------------------------------------------------------------------------------------------------------------------|--------------------------------------------------|
| WKA-CL16                                                                                                                                                                                                                                            | COLLAPSIBLE SILICONE LUNCH BOX WITH FORK & SPOON |
| Your artwork will be sized to max imprint area unless otherwise requested. Due to the orientation of some logos, your artwork may be sized smaller than the imprint area listed here or in the catalog to achieve a uniform, non-distorted imprint. |                                                  |