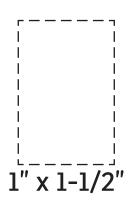

## ACTUAL SIZE Clip It Bottle Opener WKA-CB17 - TOP

| Item #                                                                                                                                                                                                                                              | Description           |
|-----------------------------------------------------------------------------------------------------------------------------------------------------------------------------------------------------------------------------------------------------|-----------------------|
| WKA-CB17                                                                                                                                                                                                                                            | Clip It Bottle Opener |
| Your artwork will be sized to max imprint area unless otherwise requested. Due to the orientation of some logos, your artwork may be sized smaller than the imprint area listed here or in the catalog to achieve a uniform, non-distorted imprint. |                       |