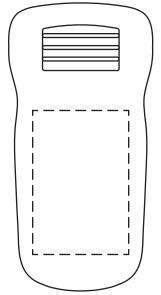

## ACTUAL SIZE Clip It Bottle Opener WKA-CB17 - TOP

| Item #                                                                                                                                                                                                                                              | Description           |
|-----------------------------------------------------------------------------------------------------------------------------------------------------------------------------------------------------------------------------------------------------|-----------------------|
| WKA-CB17                                                                                                                                                                                                                                            | Clip It Bottle Opener |
| Your artwork will be sized to max imprint area unless otherwise requested. Due to the orientation of some logos, your artwork may be sized smaller than the imprint area listed here or in the catalog to achieve a uniform, non-distorted imprint. |                       |