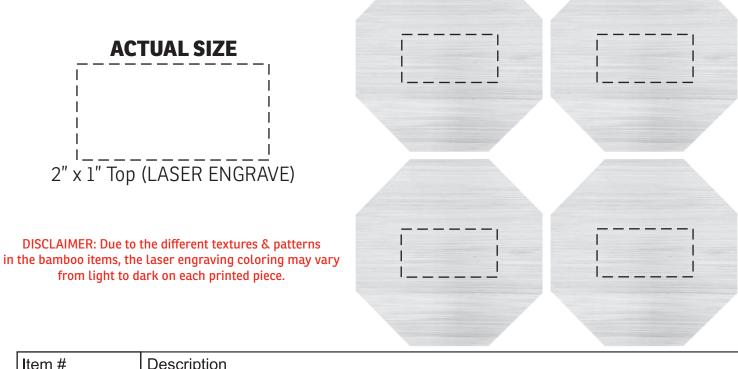

## 50% FOR VIEWING

Bamboo 4-Piece Coaster Set WKA-BC23 - LASER ENGRAVE

|                                                                                                                       | Description                |
|-----------------------------------------------------------------------------------------------------------------------|----------------------------|
| WKA-BC23                                                                                                              | Bamboo 4-Piece Coaster Set |
| Your artwork will be sized to max imprint area unless otherwise requested. Due to the orientation of some logos, your |                            |

Your artwork will be sized to max imprint area unless otherwise requested. Due to the orientation of some logos, your artwork may be sized smaller than the imprint area listed here or in the catalog to achieve a uniform, non-distorted imprint.