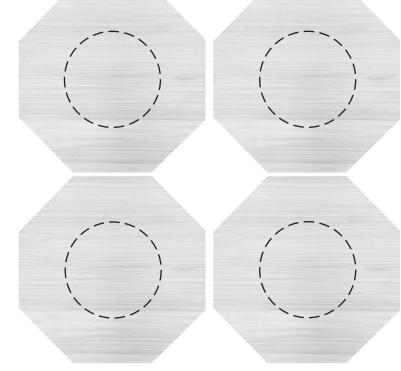

## PRICE INCLUDES: IMPRINT ON EACH PIECE WITH SAME LOGO

## **50% FOR VIEWING**

Bamboo 4-Piece Coaster Set WKA-BC23 - SCEEN/DIGITAL





## PRICE INCLUDES: IMPRINT ON EACH PIECE WITH SAME LOGO

## 50% FOR VIEWING

Bamboo 4-Piece Coaster Set WKA-BC23 - LASER ENGRAVE



|                                                                                                                       | Description                |
|-----------------------------------------------------------------------------------------------------------------------|----------------------------|
| WKA-BC23                                                                                                              | Bamboo 4-Piece Coaster Set |
| Your artwork will be sized to max imprint area unless otherwise requested. Due to the orientation of some logos, your |                            |

Your artwork will be sized to max imprint area unless otherwi