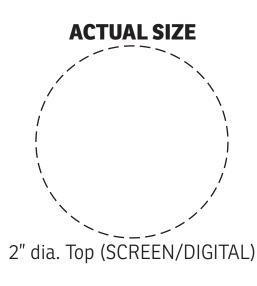

## PRICE INCLUDES: IMPRINT ON EACH PIECE WITH SAME LOGO

## **50% FOR VIEWING**

Bamboo 4-Piece Coaster Set WKA-BC23 - SCEEN/DIGITAL





## PRICE INCLUDES: IMPRINT ON EACH PIECE WITH SAME LOGO

## 50% FOR VIEWING

Bamboo 4-Piece Coaster Set WKA-BC23 - LASER ENGRAVE



|                                                                                                                       | Description                |
|-----------------------------------------------------------------------------------------------------------------------|----------------------------|
| WKA-BC23                                                                                                              | Bamboo 4-Piece Coaster Set |
| Your artwork will be sized to max imprint area unless otherwise requested. Due to the orientation of some logos, your |                            |

Your artwork will be sized to max imprint area unless other