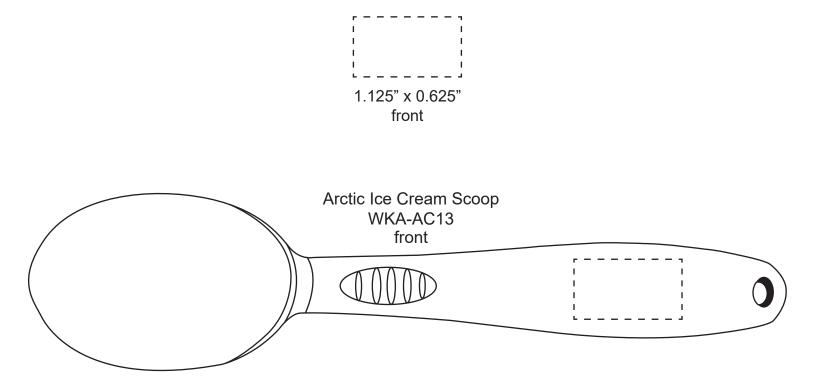

| Item #                                                                                                                                                                                                                                              | Description            |
|-----------------------------------------------------------------------------------------------------------------------------------------------------------------------------------------------------------------------------------------------------|------------------------|
| WKA-AC13                                                                                                                                                                                                                                            | ARCTIC ICE CREAM SCOOP |
| Your artwork will be sized to max imprint area unless otherwise requested. Due to the orientation of some logos, your artwork may be sized smaller than the imprint area listed here or in the catalog to achieve a uniform, non-distorted imprint. |                        |