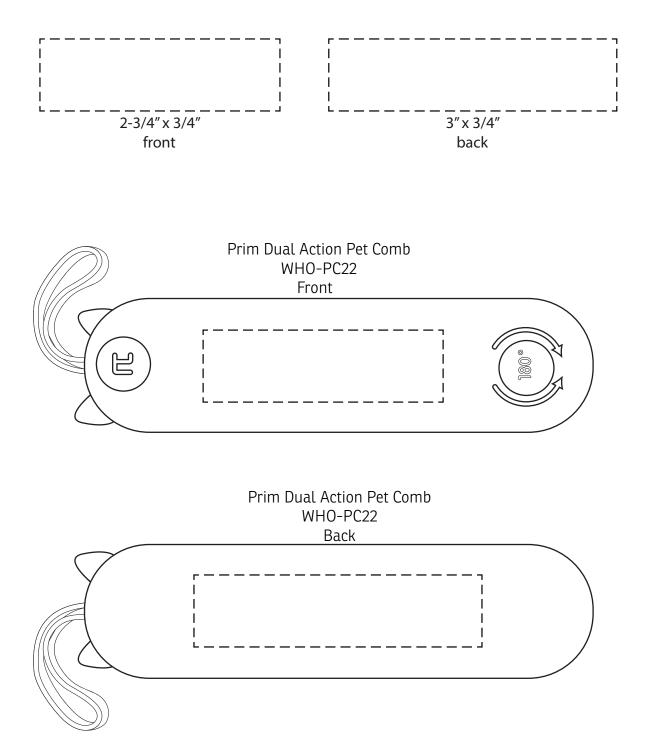

| Item #                                                                                                                                                                                                                                              | Description               |
|-----------------------------------------------------------------------------------------------------------------------------------------------------------------------------------------------------------------------------------------------------|---------------------------|
| WHO-PC22                                                                                                                                                                                                                                            | Prim Dual Action Pet Comb |
| Your artwork will be sized to max imprint area unless otherwise requested. Due to the orientation of some logos, your artwork may be sized smaller than the imprint area listed here or in the catalog to achieve a uniform, non-distorted imprint. |                           |