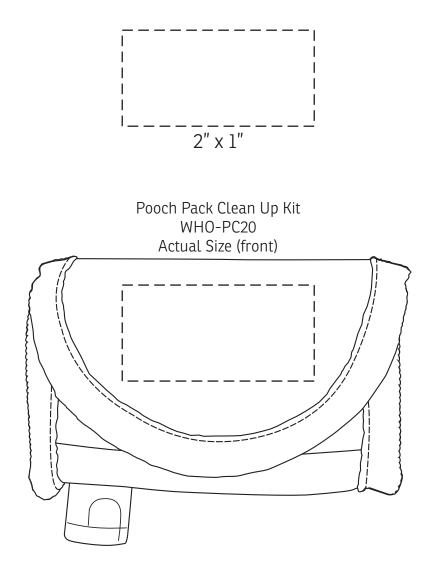

## DUE TO THE TEXTURE OF THIS ITEM, THE FONT NEEDS TO BE AT LEAST 12 PTS

| Item #                                                                                                                                                                                                                                              | Description             |
|-----------------------------------------------------------------------------------------------------------------------------------------------------------------------------------------------------------------------------------------------------|-------------------------|
| WHO-PC20                                                                                                                                                                                                                                            | POOCH PACK CLEAN UP KIT |
| Your artwork will be sized to max imprint area unless otherwise requested. Due to the orientation of some logos, your artwork may be sized smaller than the imprint area listed here or in the catalog to achieve a uniform, non-distorted imprint. |                         |