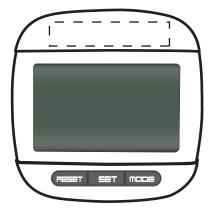

| Item #                                                                                                                                                                                                                                              | Description                 |
|-----------------------------------------------------------------------------------------------------------------------------------------------------------------------------------------------------------------------------------------------------|-----------------------------|
| WHF-WW09                                                                                                                                                                                                                                            | WIDESCREEN WALKER PEDOMETER |
| Your artwork will be sized to max imprint area unless otherwise requested. Due to the orientation of some logos, your artwork may be sized smaller than the imprint area listed here or in the catalog to achieve a uniform, non-distorted imprint. |                             |