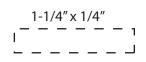

| Item #                                                                                                                                                                                                                                              | Description                 |
|-----------------------------------------------------------------------------------------------------------------------------------------------------------------------------------------------------------------------------------------------------|-----------------------------|
| WHF-WW09                                                                                                                                                                                                                                            | WIDESCREEN WALKER PEDOMETER |
| Your artwork will be sized to max imprint area unless otherwise requested. Due to the orientation of some logos, your artwork may be sized smaller than the imprint area listed here or in the catalog to achieve a uniform, non-distorted imprint. |                             |