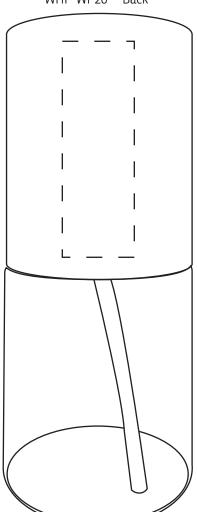

## \*\*\*REDUCE TO 75% VIEWING\*\*\*

Wellspring 12 oz Touchless Dispenser WHF-WP20 - Sides

Wellspring 12 oz Touchless Dispenser WHF-WP20 - Back

**ACTUAL SIZE** 

| | | | | 1" x 3" | | Either Side | | |

Please Note: There is a small seam on the side of the dispenser. This may cause your imprint to break up. Please advise.

| Item #   | Description                          |
|----------|--------------------------------------|
| WHF-WP20 | Wellspring 12 oz Touchless Dispenser |

Your artwork will be sized to max imprint area unless otherwise requested. Due to the orientation of some logos, your artwork may be sized smaller than the imprint area listed here or in the catalog to achieve a uniform, non-distorted imprint.