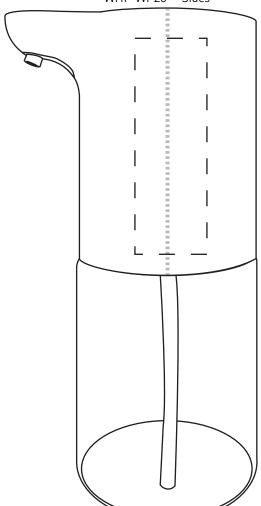

## \*\*\*REDUCE TO 75% VIEWING\*\*\*

Wellspring 12 oz Touchless Dispenser WHF-WP20 - Sides

Wellspring 12 oz Touchless Dispenser WHF-WP20 - Back

**ACTUAL SIZE** 

| | | | | 1" x 3" | | Either Side | | |

Please Note: There is a small seam on the side of the dispenser. This may cause your imprint to break up. Please advise.

| Item #   | Description                          |
|----------|--------------------------------------|
| WHF-WP20 | Wellspring 12 oz Touchless Dispenser |

Your artwork will be sized to max imprint area unless otherwise requested. Due to the orientation of some logos, your artwork may be sized smaller than the imprint area listed here or in the catalog to achieve a uniform, non-distorted imprint.