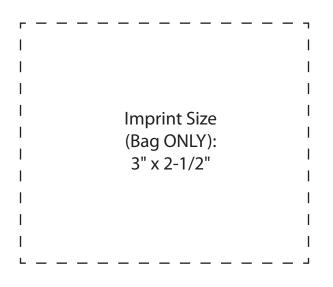

Natural Scented Wonder Beads Heart WHF-WH16 (White) 50% of Actual Size

| Item #                                                                                                                                                                                                                                              | Description                       |
|-----------------------------------------------------------------------------------------------------------------------------------------------------------------------------------------------------------------------------------------------------|-----------------------------------|
| WHF-WH16                                                                                                                                                                                                                                            | NATURAL SCENTED WONDER BEAD HEART |
| Your artwork will be sized to max imprint area unless otherwise requested. Due to the orientation of some logos, your artwork may be sized smaller than the imprint area listed here or in the catalog to achieve a uniform, non-distorted imprint. |                                   |