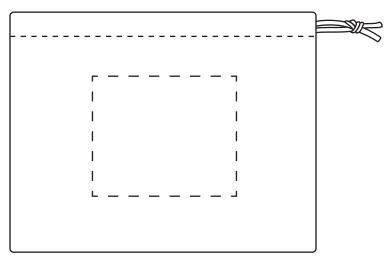

Natural Scented Wonder Beads Heart WHF-WH16 (White) 50% of Actual Size

| Item #                                                                                                                                                                                                                                              | Description                       |
|-----------------------------------------------------------------------------------------------------------------------------------------------------------------------------------------------------------------------------------------------------|-----------------------------------|
| WHF-WH16                                                                                                                                                                                                                                            | NATURAL SCENTED WONDER BEAD HEART |
| Your artwork will be sized to max imprint area unless otherwise requested. Due to the orientation of some logos, your artwork may be sized smaller than the imprint area listed here or in the catalog to achieve a uniform, non-distorted imprint. |                                   |