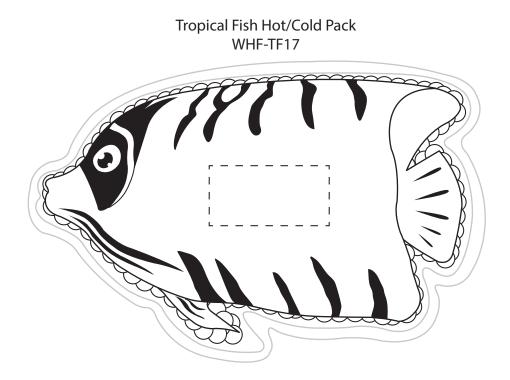

| r – – – – – – | ı    |
|---------------|------|
| I             | I.   |
| ⊥ 1-1/2" x 5/ | 8" I |
| I             | I.   |
| L             | J    |

| Item #                                                                                                                                                                                                                                              | Description                 |
|-----------------------------------------------------------------------------------------------------------------------------------------------------------------------------------------------------------------------------------------------------|-----------------------------|
| WHF-TF17                                                                                                                                                                                                                                            | Tropical Fish Hot/Cold Pack |
| Your artwork will be sized to max imprint area unless otherwise requested. Due to the orientation of some logos, your artwork may be sized smaller than the imprint area listed here or in the catalog to achieve a uniform, non-distorted imprint. |                             |