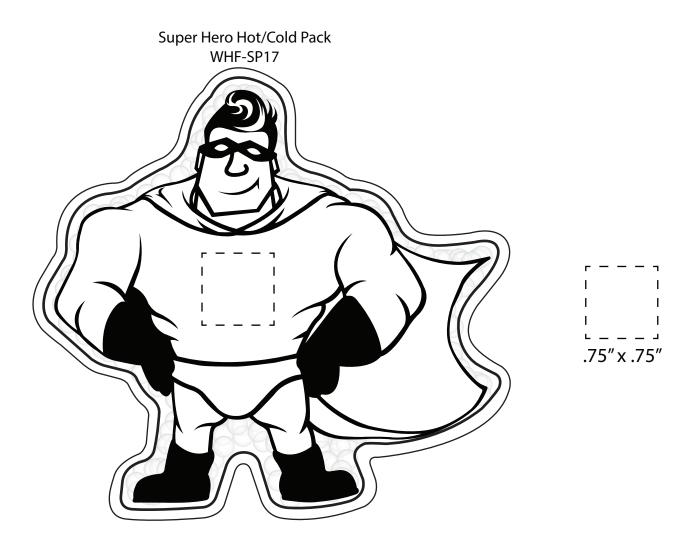

| Item #                                                                                                                                                                                                                                              | Description              |
|-----------------------------------------------------------------------------------------------------------------------------------------------------------------------------------------------------------------------------------------------------|--------------------------|
| WHF-SP17                                                                                                                                                                                                                                            | SUPER HERO HOT/COLD PACK |
| Your artwork will be sized to max imprint area unless otherwise requested. Due to the orientation of some logos, your artwork may be sized smaller than the imprint area listed here or in the catalog to achieve a uniform, non-distorted imprint. |                          |