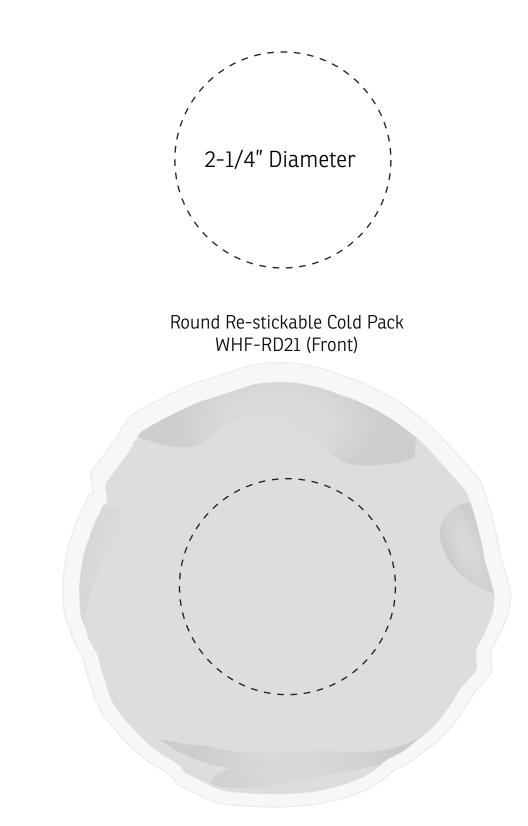

| Item #                                                                                                                                                                                                                                              | Description                  |
|-----------------------------------------------------------------------------------------------------------------------------------------------------------------------------------------------------------------------------------------------------|------------------------------|
| WHF-RD21                                                                                                                                                                                                                                            | Round Re-stickable Cold Pack |
| Your artwork will be sized to max imprint area unless otherwise requested. Due to the orientation of some logos, your artwork may be sized smaller than the imprint area listed here or in the catalog to achieve a uniform, non-distorted imprint. |                              |