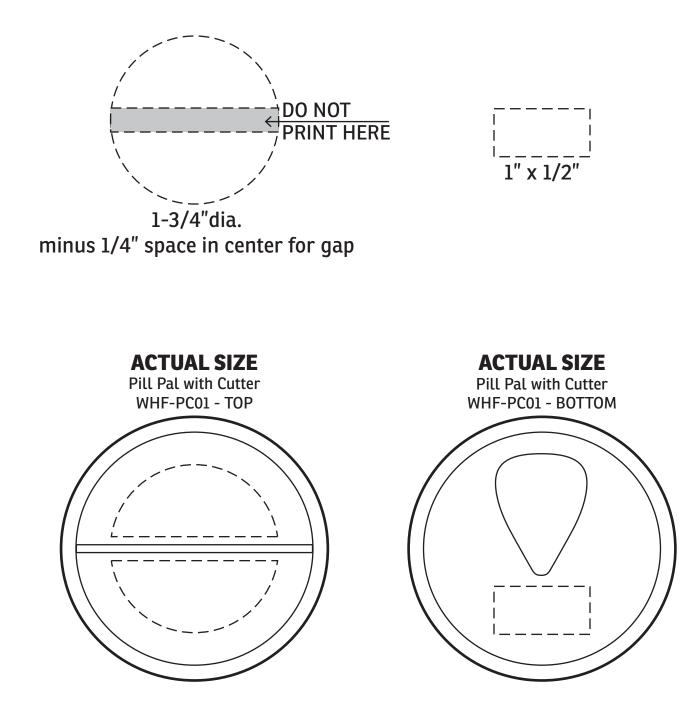

| Item #                                                                                                                                                                                                                                              | Description          |
|-----------------------------------------------------------------------------------------------------------------------------------------------------------------------------------------------------------------------------------------------------|----------------------|
| WHF-PC01                                                                                                                                                                                                                                            | Pill Pal with Cutter |
| Your artwork will be sized to max imprint area unless otherwise requested. Due to the orientation of some logos, your artwork may be sized smaller than the imprint area listed here or in the catalog to achieve a uniform, non-distorted imprint. |                      |