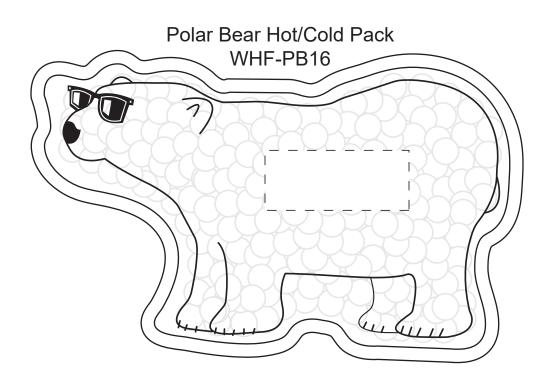

| Item #                                                                                                                                                                                                                                              | Description              |
|-----------------------------------------------------------------------------------------------------------------------------------------------------------------------------------------------------------------------------------------------------|--------------------------|
| WHF-PB16                                                                                                                                                                                                                                            | POLAR BEAR HOT/COLD PACK |
| Your artwork will be sized to max imprint area unless otherwise requested. Due to the orientation of some logos, your artwork may be sized smaller than the imprint area listed here or in the catalog to achieve a uniform, non-distorted imprint. |                          |