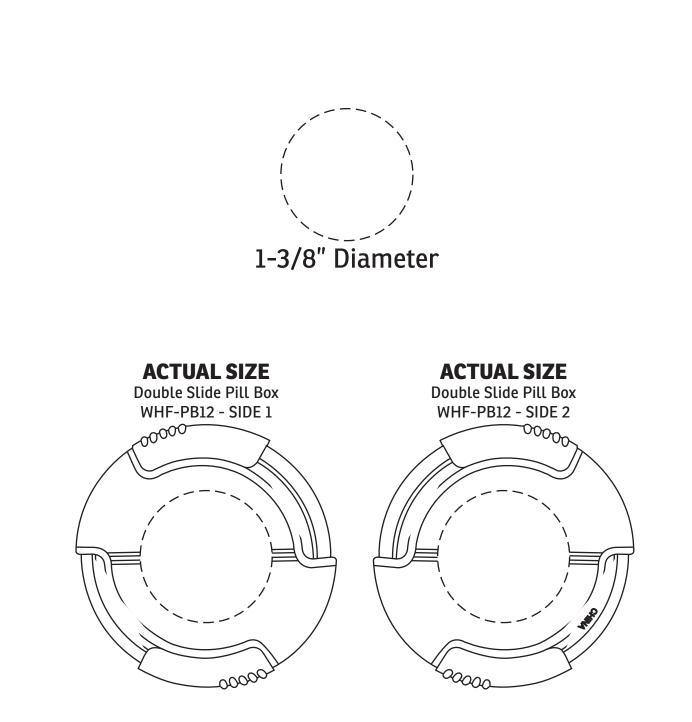

| Item #                                                                                                                                                                                                                                              | Description           |
|-----------------------------------------------------------------------------------------------------------------------------------------------------------------------------------------------------------------------------------------------------|-----------------------|
| WHF-PB12                                                                                                                                                                                                                                            | Double Sided Pill Box |
| Your artwork will be sized to max imprint area unless otherwise requested. Due to the orientation of some logos, your artwork may be sized smaller than the imprint area listed here or in the catalog to achieve a uniform, non-distorted imprint. |                       |