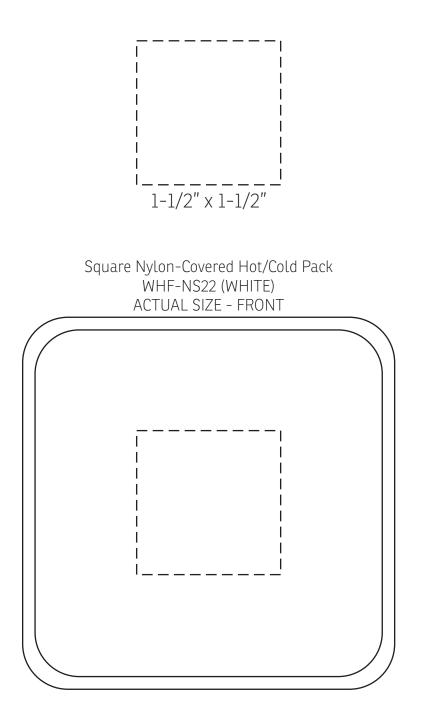

| Item #                                                                                                                                                                                                                                              | Description                        |
|-----------------------------------------------------------------------------------------------------------------------------------------------------------------------------------------------------------------------------------------------------|------------------------------------|
| WHF-NS22                                                                                                                                                                                                                                            | Square Nylon-Covered Hot/Cold Pack |
| Your artwork will be sized to max imprint area unless otherwise requested. Due to the orientation of some logos, your artwork may be sized smaller than the imprint area listed here or in the catalog to achieve a uniform, non-distorted imprint. |                                    |