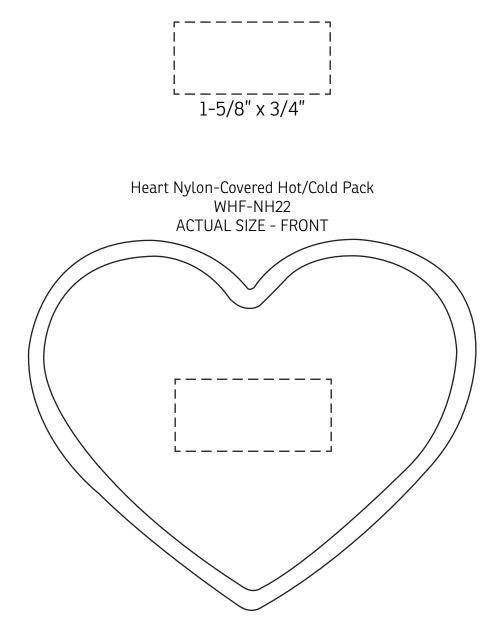

| Item #                                                                                                                                                                                                                                              | Description                       |
|-----------------------------------------------------------------------------------------------------------------------------------------------------------------------------------------------------------------------------------------------------|-----------------------------------|
| WHF-NH22                                                                                                                                                                                                                                            | Heart Nylon-Covered Hot/Cold Pack |
| Your artwork will be sized to max imprint area unless otherwise requested. Due to the orientation of some logos, your artwork may be sized smaller than the imprint area listed here or in the catalog to achieve a uniform, non-distorted imprint. |                                   |