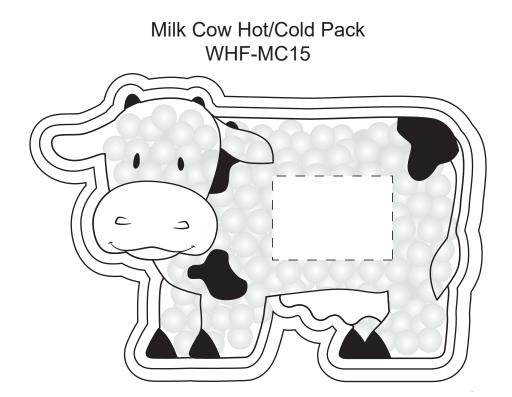

| Item #                                                                                                                                                                                                                                              | Description            |
|-----------------------------------------------------------------------------------------------------------------------------------------------------------------------------------------------------------------------------------------------------|------------------------|
| WHF-MC15                                                                                                                                                                                                                                            | MILK COW HOT/COLD PACK |
| Your artwork will be sized to max imprint area unless otherwise requested. Due to the orientation of some logos, your artwork may be sized smaller than the imprint area listed here or in the catalog to achieve a uniform, non-distorted imprint. |                        |