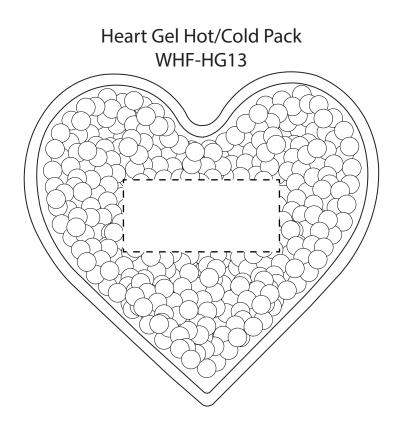

| Item #                                                                                                                                                                                                                                              | Description             |
|-----------------------------------------------------------------------------------------------------------------------------------------------------------------------------------------------------------------------------------------------------|-------------------------|
| WHF-HG13                                                                                                                                                                                                                                            | HEART GEL HOT/COLD PACK |
| Your artwork will be sized to max imprint area unless otherwise requested. Due to the orientation of some logos, your artwork may be sized smaller than the imprint area listed here or in the catalog to achieve a uniform, non-distorted imprint. |                         |