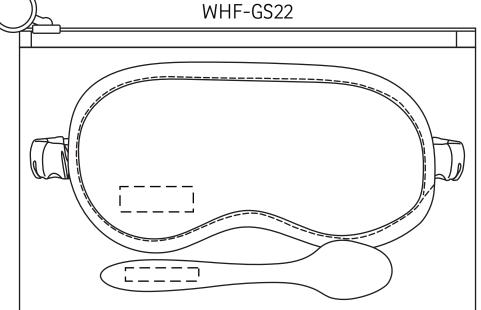

1-1/2" x 1/4" Top of Handle Under-Eye Roller WHF-CU21

1-1/2" x 1/2" Left Lower Bottom on Eye Mask

WHF-BQ22

## **50% FOR VIEWING**

Sleep + Beauty Gift Set WHF-GS22

ITEM DISCLAIMER: (WHF-BQ22) IMPRINT MAY DISTORT OR HAVE BREAK UP DUE TO THE TINY BEAD INSIDE ITEMS AND ITEM MATERIAL

| Item #   | Description             |
|----------|-------------------------|
| WHF-GS22 | Sleep + Beauty Gift Set |