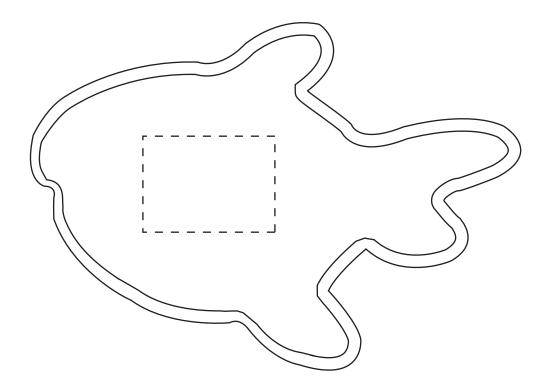

| Item #                                                                                                                                                                                                                                              | Description   |
|-----------------------------------------------------------------------------------------------------------------------------------------------------------------------------------------------------------------------------------------------------|---------------|
| WHF-FG12                                                                                                                                                                                                                                            | FISH GEL PACK |
| Your artwork will be sized to max imprint area unless otherwise requested. Due to the orientation of some logos, your artwork may be sized smaller than the imprint area listed here or in the catalog to achieve a uniform, non-distorted imprint. |               |