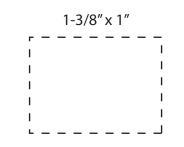

| Item #                                                                                                                                                                                                                                              | Description   |
|-----------------------------------------------------------------------------------------------------------------------------------------------------------------------------------------------------------------------------------------------------|---------------|
| WHF-FG12                                                                                                                                                                                                                                            | FISH GEL PACK |
| Your artwork will be sized to max imprint area unless otherwise requested. Due to the orientation of some logos, your artwork may be sized smaller than the imprint area listed here or in the catalog to achieve a uniform, non-distorted imprint. |               |