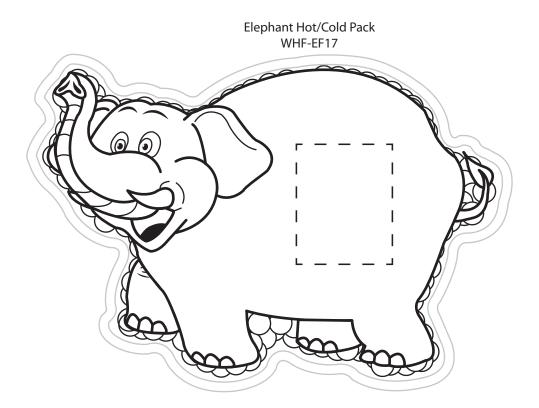

| Item #                                                                                                                                                                                                                                              | Description            |
|-----------------------------------------------------------------------------------------------------------------------------------------------------------------------------------------------------------------------------------------------------|------------------------|
| WHF-EF17                                                                                                                                                                                                                                            | Elephant Hot/Cold Pack |
| Your artwork will be sized to max imprint area unless otherwise requested. Due to the orientation of some logos, your artwork may be sized smaller than the imprint area listed here or in the catalog to achieve a uniform, non-distorted imprint. |                        |