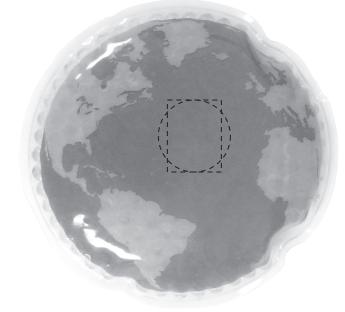

Earth Hot Cold Pack WHF-EA17 \*\*75% Viewing Size\*\*

## The customer logo will only print in the Blue Area.

| Item #                                                                                                                                                                                                                                              | Description         |
|-----------------------------------------------------------------------------------------------------------------------------------------------------------------------------------------------------------------------------------------------------|---------------------|
| WHF-EA17                                                                                                                                                                                                                                            | EARTH HOT/COLD PACK |
| Your artwork will be sized to max imprint area unless otherwise requested. Due to the orientation of some logos, your artwork may be sized smaller than the imprint area listed here or in the catalog to achieve a uniform, non-distorted imprint. |                     |