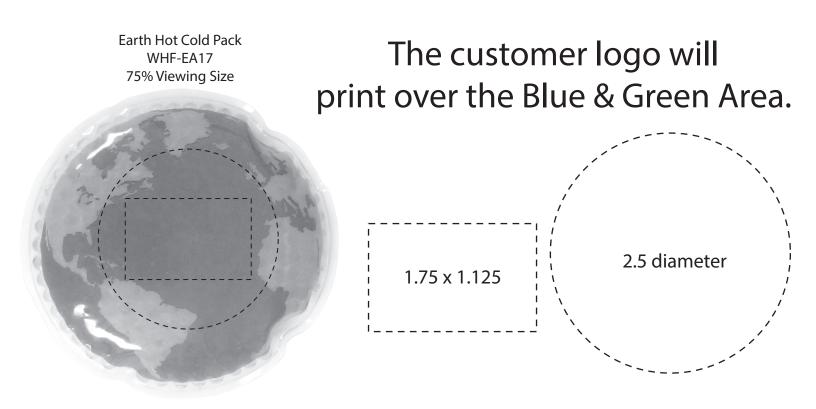

Earth Hot Cold Pack WHF-EA17 \*\*75% Viewing Size\*\*

## The customer logo will only print in the Blue Area.

| Item #                                                                                                                                                                                                                                              | Description         |
|-----------------------------------------------------------------------------------------------------------------------------------------------------------------------------------------------------------------------------------------------------|---------------------|
| WHF-EA17                                                                                                                                                                                                                                            | EARTH HOT/COLD PACK |
| Your artwork will be sized to max imprint area unless otherwise requested. Due to the orientation of some logos, your artwork may be sized smaller than the imprint area listed here or in the catalog to achieve a uniform, non-distorted imprint. |                     |