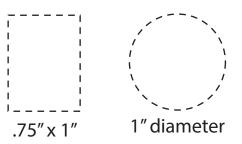

Earth Hot Cold Pack WHF-EA17 \*\*75% Viewing Size\*\*

## The customer logo will only print in the Blue Area.

| Item #                                                                                                                                                                                                                                              | Description         |
|-----------------------------------------------------------------------------------------------------------------------------------------------------------------------------------------------------------------------------------------------------|---------------------|
| WHF-EA17                                                                                                                                                                                                                                            | EARTH HOT/COLD PACK |
| Your artwork will be sized to max imprint area unless otherwise requested. Due to the orientation of some logos, your artwork may be sized smaller than the imprint area listed here or in the catalog to achieve a uniform, non-distorted imprint. |                     |