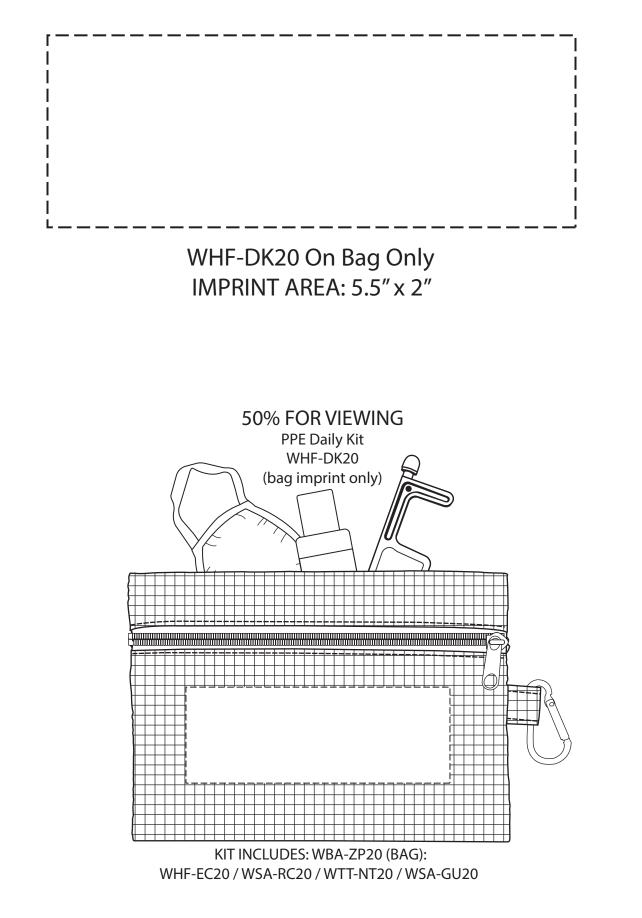

| Item #                                                                                                                                                                                                                                              | Description   |
|-----------------------------------------------------------------------------------------------------------------------------------------------------------------------------------------------------------------------------------------------------|---------------|
| WHF-DK20                                                                                                                                                                                                                                            | PPE DAILY KIT |
| Your artwork will be sized to max imprint area unless otherwise requested. Due to the orientation of some logos, your artwork may be sized smaller than the imprint area listed here or in the catalog to achieve a uniform, non-distorted imprint. |               |