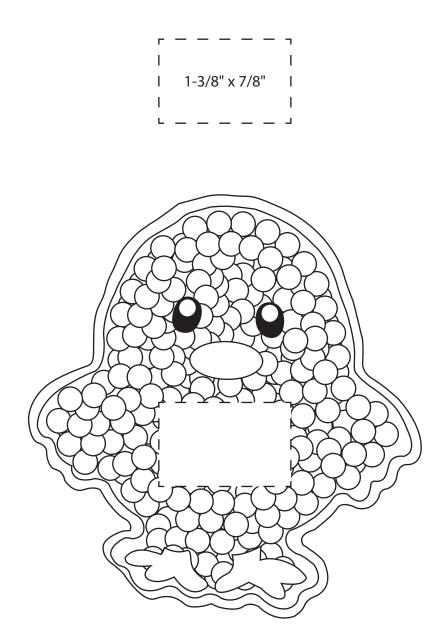

| Item #                                                                                                                                                                                                                                              | Description           |
|-----------------------------------------------------------------------------------------------------------------------------------------------------------------------------------------------------------------------------------------------------|-----------------------|
| WHF-CH16                                                                                                                                                                                                                                            | CHICKEN HOT/COLD PACK |
| Your artwork will be sized to max imprint area unless otherwise requested. Due to the orientation of some logos, your artwork may be sized smaller than the imprint area listed here or in the catalog to achieve a uniform, non-distorted imprint. |                       |