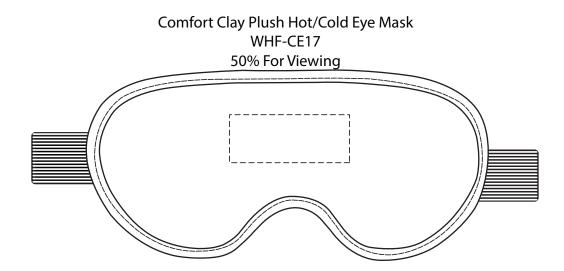

| Item #                                                                                                                                                                                                                                              | Description                          |
|-----------------------------------------------------------------------------------------------------------------------------------------------------------------------------------------------------------------------------------------------------|--------------------------------------|
| WHF-CE17                                                                                                                                                                                                                                            | COMFORT CLAY PLUSH HOT/COLD EYE MASK |
| Your artwork will be sized to max imprint area unless otherwise requested. Due to the orientation of some logos, your artwork may be sized smaller than the imprint area listed here or in the catalog to achieve a uniform, non-distorted imprint. |                                      |