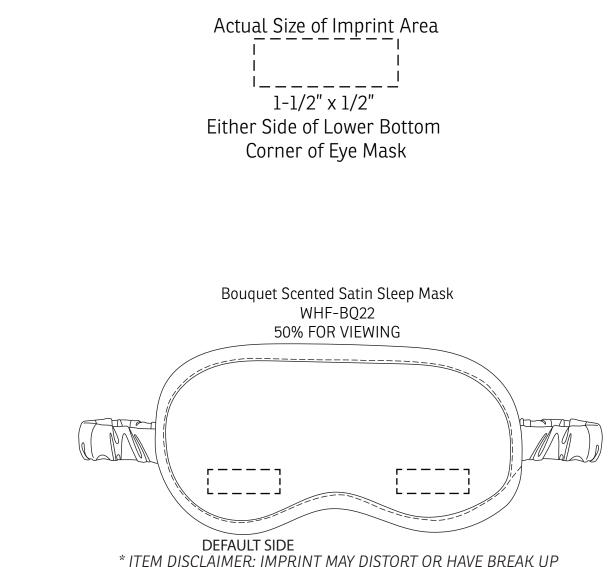

| * ITEM DISCLAIMER: IMPRINT MAY DISTORT OR HAVE BREAK UP | 2 |
|---------------------------------------------------------|---|
| DUE TO THE TINY BEAD INSIDE ITEMS AND ITEM MATERIAL *   |   |

| Item #                                                                                                                                                                                                                                              | Description                      |
|-----------------------------------------------------------------------------------------------------------------------------------------------------------------------------------------------------------------------------------------------------|----------------------------------|
| WHF-BQ22                                                                                                                                                                                                                                            | Bouquet Scented Satin Sleep Mask |
| Your artwork will be sized to max imprint area unless otherwise requested. Due to the orientation of some logos, your artwork may be sized smaller than the imprint area listed here or in the catalog to achieve a uniform, non-distorted imprint. |                                  |