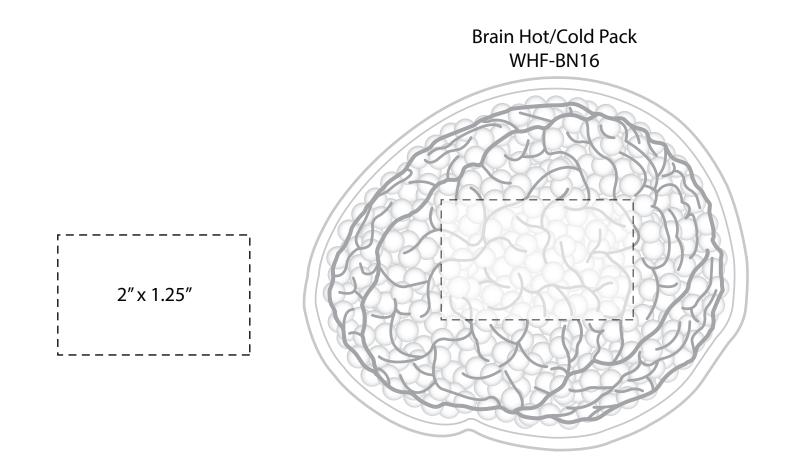

## Brain Hot/Cold Pack WHF-BN16 Item Size: 4-5/8" x 3-7/8" Imprint Area: 2" x 1-1/4" x 5/8" \*\*\*1-3 colors max\*\*\* \*\*\* production approval for 2 or 3 colors\*\*\* directions on back side

| Item #                                                                                                                                                                                                                                              | Description         |
|-----------------------------------------------------------------------------------------------------------------------------------------------------------------------------------------------------------------------------------------------------|---------------------|
| WHF-BN16                                                                                                                                                                                                                                            | BRAIN HOT/COLD PACK |
| Your artwork will be sized to max imprint area unless otherwise requested. Due to the orientation of some logos, your artwork may be sized smaller than the imprint area listed here or in the catalog to achieve a uniform, non-distorted imprint. |                     |