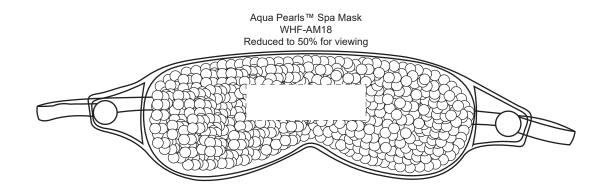

| Item #                                                                                                                                                                                                                                              | Description           |
|-----------------------------------------------------------------------------------------------------------------------------------------------------------------------------------------------------------------------------------------------------|-----------------------|
| WHF-AM18                                                                                                                                                                                                                                            | AQUA PEARLS™ SPA MASK |
| Your artwork will be sized to max imprint area unless otherwise requested. Due to the orientation of some logos, your artwork may be sized smaller than the imprint area listed here or in the catalog to achieve a uniform, non-distorted imprint. |                       |